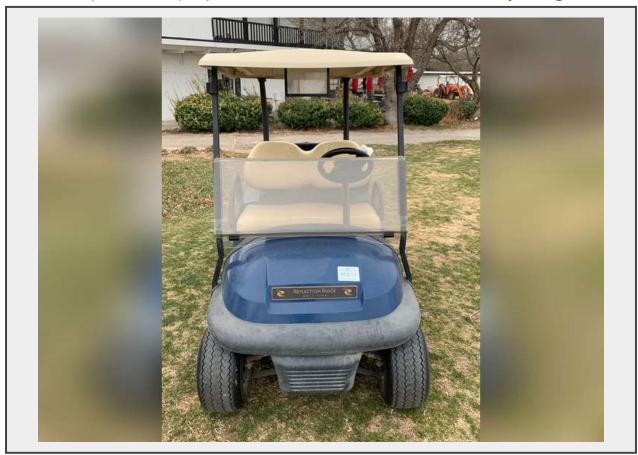

# Sale Name: December 27, 2021 Clearwater Golf Course & Restaurant Equipment LOT 13212 (Clearwater, KS) - 2011 Club Cart Precedent Golf Cart w/ Charger

**Year** 2001

Make Club Cart
Model Precedent

VIN PH1135-221954 - Serial Number

# **Product Description:**

- This lot contains a 2011 Club Cart Precedent Golf Cart w/ Charger.
- Tire size 18x8.50-8.

- See pictures for more details.
- Personal inspections are recommended.