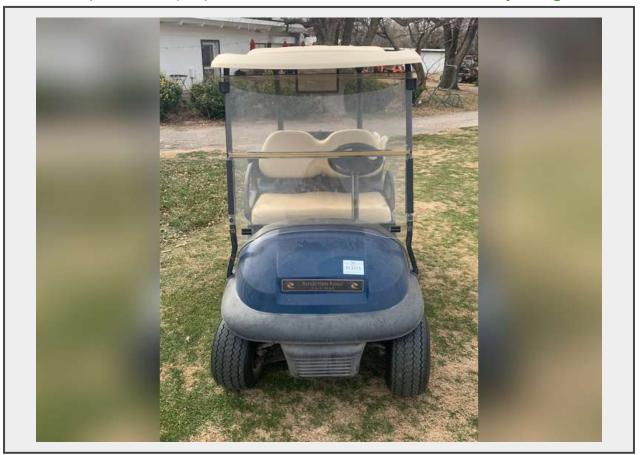

# Sale Name: December 27, 2021 Clearwater Golf Course & Restaurant Equipment LOT 13215 (Clearwater, KS) - 2011 Club Cart Precedent Golf Cart w/ Charger

Year 2011

Make Club Cart

Model Precedent

VIN PH1135-221945 - Serial Number

# **Product Description:**

- This lot contains a 2011 Club Cart Precedent Golf Cart w/ Charger.
- The tire size is 18x8.50-8.

- See pictures for more details.
- Personal inspections are recommended.