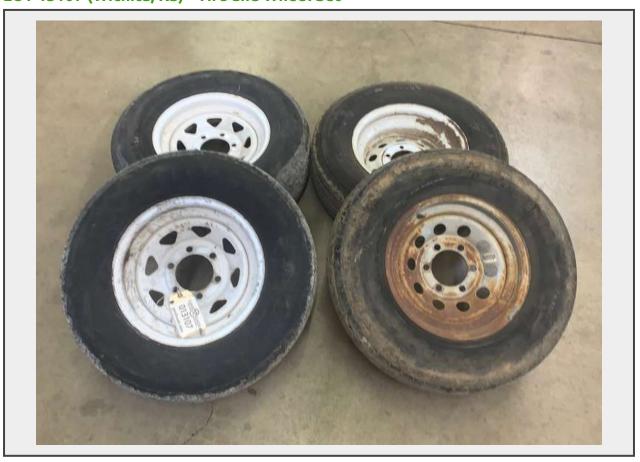

# **Sale Name:** January 11, 2022 Agriculture & Construction Equipment Auction **LOT 13107 (Wichita, KS) - Tire and Wheel Set**

## **Product Description:**

- This lot contains a Tire and Wheel Set.
- The set appeared to be in usable condition at the time of consignment.
- Tire size: ST225/75R15.
- Please see pictures for more description.
- Personal inspections are recommended.