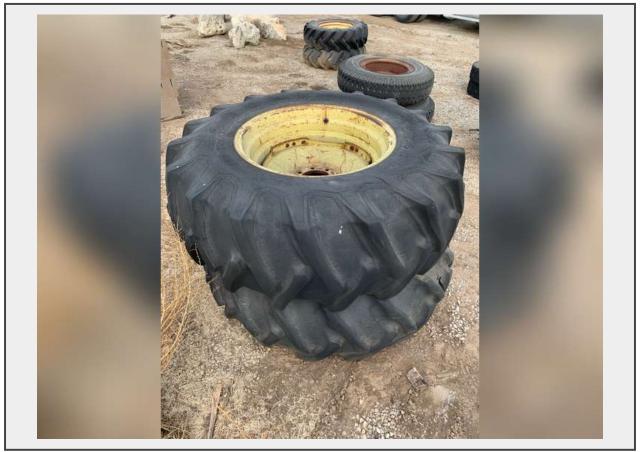

Sale Name: February 22, 2022 Agriculture & Construction Equipment Auction LOT 8676 (Andale, KS) - (2)18.4-26 Firestone Tractor Tires/Wheels

Make Firestone Tire Size 18.4-26

**Description Consignor:** Kenny Weninger

## **Product Description:**

- This lot contains (2)18.4-26 Firestone Tractor Tires/Wheels.
- Items are weathered.
- See pictures for more details.
- Personal Inspections are Recommended.