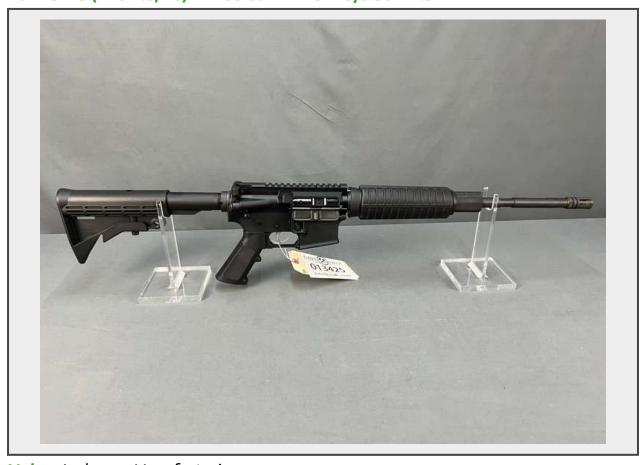

Sale Name: March 29th, 2022 Guns & Sporting Goods Auction LOT 13425 (Wichita, KS) - Anderson AM15 223/5.56 Rifle

Make Anderson Manufacturing

Model AM15

Serial Number 21232870

**Caliber** 223/5.56

**Action** Semi-Automatic

### **Product Description:**

- This lot contains a Anderson AM15 223/5.56 Rifle.
- The gun is new in the box.
- See pictures for more details.
- Personal inspections are recommended. If you are interested in viewing this gun in person, please call 316-425-7732 and we will schedule a time for the gun to be here on site for your inspection.