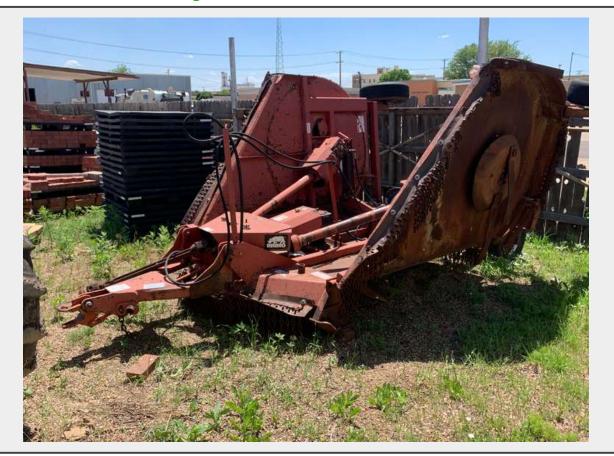

# LOT 655 - Rhino 15' Batwing Brush Mower Attachment

Make Rhino Model FM15

**PTO** Yes

Hitch Type Pin Hitch

# **Description:**

- This lot contains a Rhino 15' Batwing Brush Mower Attachment.
- It appears to be complete and in good usable condition.
- Unit does have cosmetic wear (see pictures for a better cosmetic description).
- Personal Inspections are recommended.