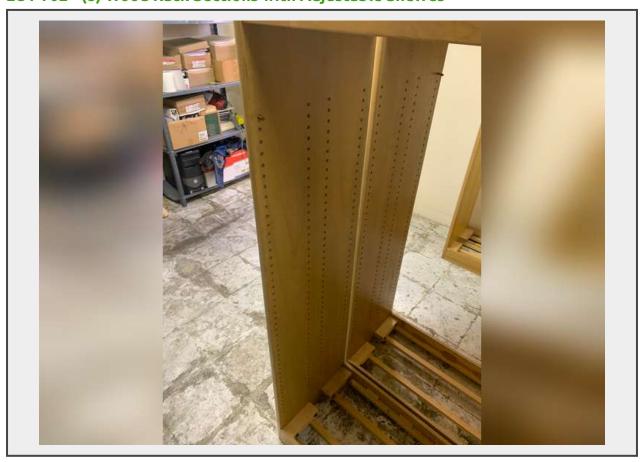

# Sale Name: July 14, 2020 Agriculture & Construction Equipment LOT 702 - (8) Wood Rack Sections with Adjustable Shelves

Dimensions 36" Wide x 60" Tall

## **Description:**

- This lot contains 8 Wood Rack Sections with adjustable shelves.
- These appear to be in good usable condition.
- The shelves have been removed but the rack sections will have to be disassembled for removal from the building.
- Buyer is responsible for disassembly and removal of the items after the conclusion of the auction.
- Personal Inspections are recommended.