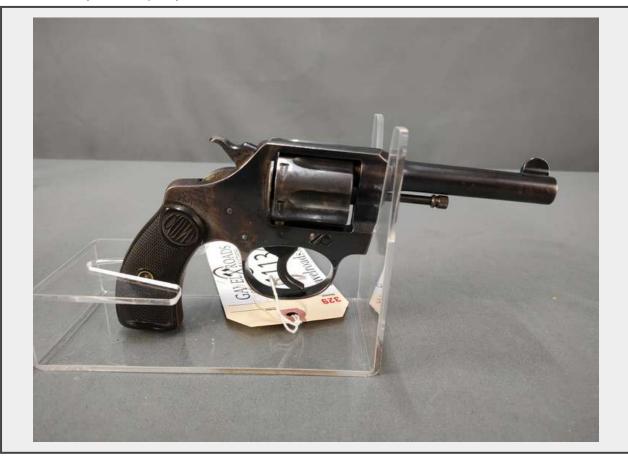

Sale Name: March 29th, 2022 Guns & Sporting Goods Auction

LOT 11134 (Wichita, KS) - 1920 Colt Pocket Positive .32 Revolver

Make Colt

**Model** Pocket Positive

Serial Number 95428

Caliber .32 ACP
Action Revolver
w/Case w/Case

### **Product Description:**

- This lot contains a Colt Pocket Positive .32cal Revolver.
- .32 Police ctg.
- · Hand rubber grips.
- 3.5" barrel.
- Blue finish.
- Year: 1920
- See pictures for more details.
- Personal inspections are recommended.