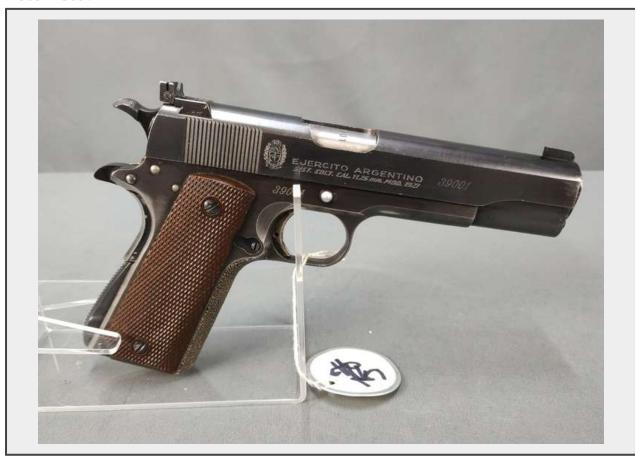

Sale Name: March 29th, 2022 Guns & Sporting Goods Auction

LOT 11151 (Wichita, KS) - 1947 Sistema Colt Ejercito Argentino Model 1927 Semi-Auto Pistol

Make Ejercito Argentino

**Model** 1927

Serial Number 39001

## **Product Description:**

- This lot contains a 1947 Sistema Colt Ejercito Argentino Model 1927 Semi-Auto Pistol.
- D.G.F.M. F.M.A.P.
- 11.25mm.
- (1) clip.
- Lot includes (27) 11.25 x 23 mm bullets.
- See pictures for more details.
- Personal inspections are recommended.