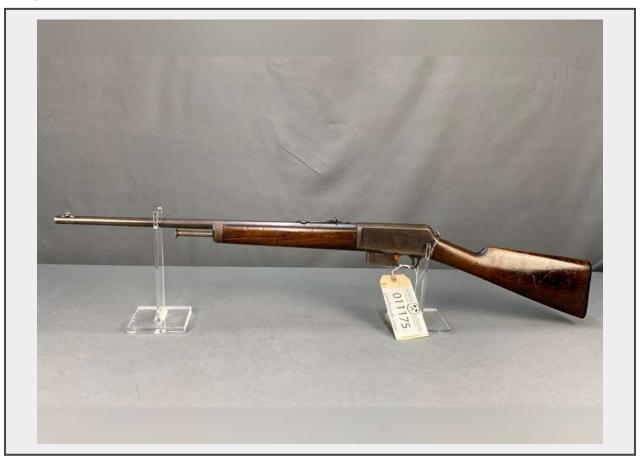

# LOT 11175 (Wichita, KS) - 1906 Winchester Model 1905 .35 WSL Semi-Automatic Rifle

Make Winchester

**Model** 1905

Serial Number 5839

Caliber .35 WSL

**Action** Semi Automatic

w/Case w/Case

Total # of Magazines/Clips 1

Barrel 22" Round

#### **Product Description:**

- This lot contains a Winchester 1905 .35 w SL Semi Automatic Rifle.
- Capacity: 5 or 10 round clip. Comes with (1) 5 round clip.
- Year: 1906
- Wood: Walnut
- · Visible cracks in forearm.
- See pictures for more details.
- Personal inspections are recommended.