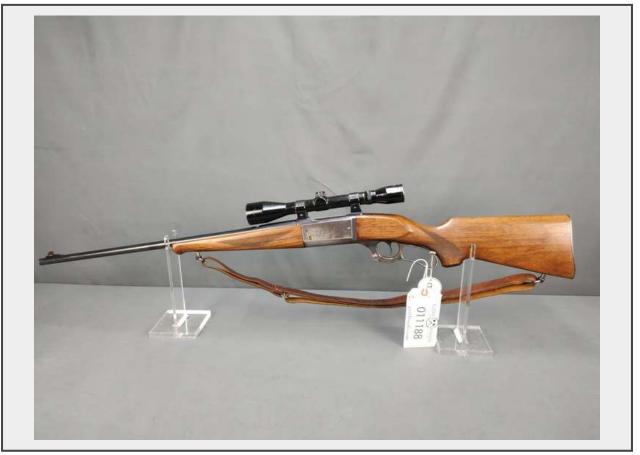

Sale Name: March 29th, 2022 Guns & Sporting Goods Auction

LOT 11188 (Wichita, KS) - Savage Model 1899 .250-3000 Lever-Action Rifle w/Tasco 4 x 40 Scope

Make Savage Model 1899 Serial Number 688996 Caliber .250-3000 Action Lever w/Sling w/Sling Barrel 24"

# **Product Description:**

- This lot contains a Savage 1899 .250-3000 Lever-Action Rifle w/Tasco 4 x 40 Scope.
- · Leather sling.
- See pictures for more details.
- Personal inspections are recommended.